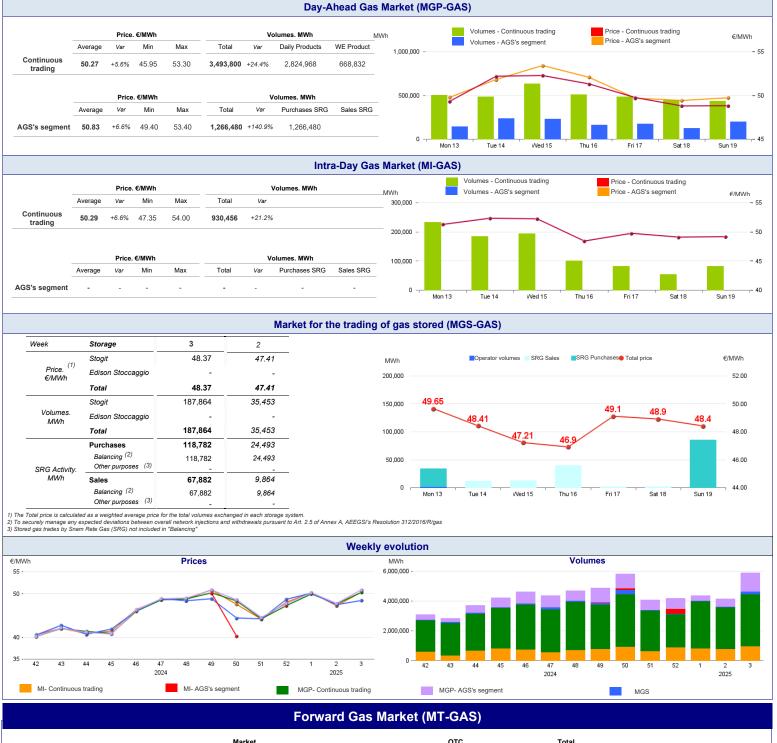

## **Gas Markets**

## Week n° 3 from 13 to 19 January 2025

| Products     | Warket           |               |              |          |        |         | 010           |         | TOLAI   |          |                |     |
|--------------|------------------|---------------|--------------|----------|--------|---------|---------------|---------|---------|----------|----------------|-----|
|              | Minimum<br>Price | Maximum Price | Check Price* |          | Trades | Volumes | Registrations | Volumes | Volumes |          | Open interest* |     |
|              | €/MWh            | €/MWh         | €/MWh        | change % | N.     | MWh/d   | Ν.            | MWh/d   | MWh/d   | change % | MWh/d          | MWh |
| M-2025-02    | -                | -             | 52.06        | 0.0%     | -      | -       | -             | -       | -       | -        | -              | -   |
| Q-2025-02    | -                | -             | 51.51        | 0.0%     | -      | -       | -             | -       | -       | -        | -              | -   |
| Q-2025-03    | -                | -             | 51.79        | 0.0%     | -      | -       | -             | -       | -       | -        | -              | -   |
| Q-2025-04    | -                | -             | 49.80        | 0.0%     | -      | -       | -             | -       | -       | -        | -              | -   |
| SS-2025      | -                | -             | 52.75        | 0.0%     | -      | -       | -             | -       | -       | -        | -              | -   |
| WS-2025/2026 | -                | -             | 48.57        | 0.0%     | -      | -       | -             | -       | -       | -        | -              | -   |
| M-2025-03    | -                | -             | 51.82        | 0.0%     | -      | -       | -             | -       | -       | -        | -              | -   |
| BoM-2025-01  | -                | -             | 46.86        | -1.2%    | -      | -       | -             | -       | -       | -        | -              | -   |
| M-2025-04    | -                | -             | 50.40        | 0.0%     | -      | -       | -             | -       | -       | -        | -              | -   |
| Q-2026-01    |                  | -             | 46.10        | 0.0%     | -      | -       | -             | -       | -       | -        | -              | -   |
| CY-2026      |                  | -             | 41.44        | 0.0%     | -      | -       | -             | -       | -       | -        | -              | -   |
| Total        |                  |               |              |          | -      | -       | -             | -       |         |          | 0              | 0   |